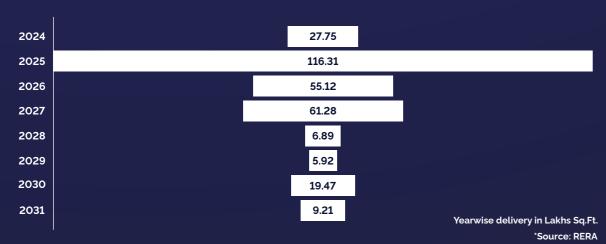

### Major Completion of projects in 2025 | Upcoming supply of ~ 301 Lakhs Sq.Ft.